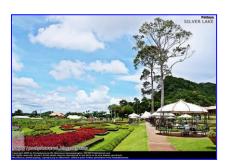

## (Breakfast, Lunch, Dinner)

After breakfast, go to **Coral Island** (by speedboat or big boat). Then to train ride at Gems Gallery, and has lunch in the local restaurant. Continue to visit **Laser Buddha** where you see Buddha image seated in mediatation posture of Sukhothai Cum Lanna style and proceed to **Silver Lake Grape Farm** – see panorama view and take a photo and relaxing atmosphere (Exclude Tram Ride). Then after, continue to "**Amazing Art**" Here you will be amazed by the most advance 3D Paintings. Overnight stay in Bangkok.